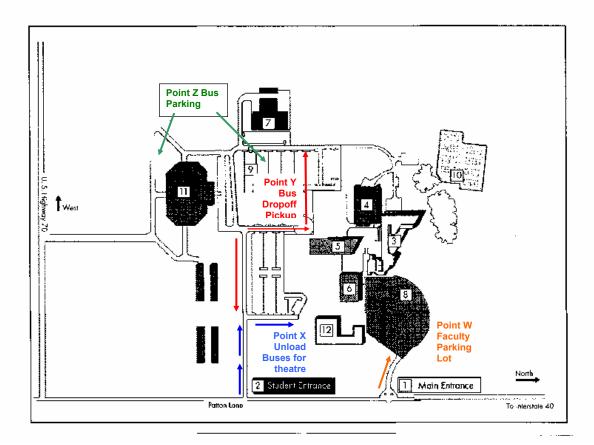

## Legend

- #1 Main Entrance—Faculty parking lot, visitor parking, not for student use. Entrance for bus drop off, Point C
- #2 Student Entrance—Student parking lots. Entrance for bus drop off, Point A.
- #3 Dunbar Building—Contains Administrative offices, cafeteria and classrooms with the letter D prefix (ex. D-113)
- #4 Gymnasium—contains all classrooms with the letter prefix of G (ex. G-200).
- #5 Library
- #6 Technology Building—contains all classrooms with the letter prefix of T (ex. T-313)

  Point W Faculty Parking
- Point X Best place to offload buses for theatre

- #7 Maintenance Building
- #8 Faculty parking lot and Visitor's parking lot.
- #9 Student parking lot
- #10 Tennis courts
- #11 Henry/Stafford East Tennessee Agricultural Exposition Center
- #12 O'Brien Building—Houses the theatre and classrooms with the letter O prefix (ex. O-101).
- Point Y Bus dropoff and pickup for gym

Point Z Bus parking